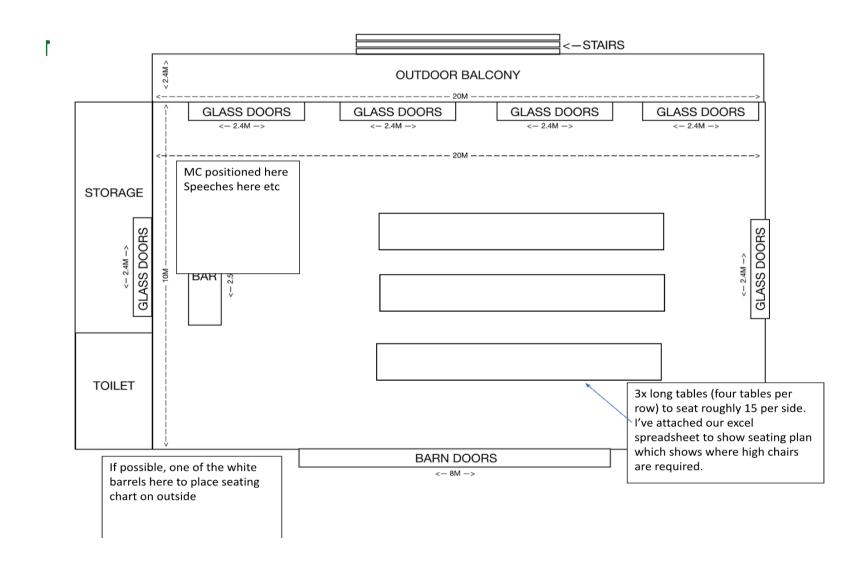

| WEDDING DATE                                                                                                                                                                                                                                                                                                                                                                                                                                 |                                                                                                                            |                                                                                                                                                               |                                                                                                             |                                                                                                              |
|----------------------------------------------------------------------------------------------------------------------------------------------------------------------------------------------------------------------------------------------------------------------------------------------------------------------------------------------------------------------------------------------------------------------------------------------|----------------------------------------------------------------------------------------------------------------------------|---------------------------------------------------------------------------------------------------------------------------------------------------------------|-------------------------------------------------------------------------------------------------------------|--------------------------------------------------------------------------------------------------------------|
| 15.05.25                                                                                                                                                                                                                                                                                                                                                                                                                                     | NAME                                                                                                                       | PHONE                                                                                                                                                         | EMAIL                                                                                                       |                                                                                                              |
| PARTNER ONE                                                                                                                                                                                                                                                                                                                                                                                                                                  | Jessie                                                                                                                     | 0455327891                                                                                                                                                    | <u>jess@gmail.com</u>                                                                                       |                                                                                                              |
| PARTNERTWO                                                                                                                                                                                                                                                                                                                                                                                                                                   | Matt                                                                                                                       | 0455327892                                                                                                                                                    | matty@gmail.com                                                                                             |                                                                                                              |
| HOUSE COUPLE WILL SPEND                                                                                                                                                                                                                                                                                                                                                                                                                      | Jessie-Lakehouse   Matt                                                                                                    | Henhouse                                                                                                                                                      |                                                                                                             |                                                                                                              |
| ARRIVAL NIGHT?                                                                                                                                                                                                                                                                                                                                                                                                                               | Lababassa                                                                                                                  |                                                                                                                                                               |                                                                                                             |                                                                                                              |
| HOUSE COUPLE WILL SPEND WEDDING NIGHT?                                                                                                                                                                                                                                                                                                                                                                                                       | Lakehouse                                                                                                                  |                                                                                                                                                               |                                                                                                             |                                                                                                              |
| AFTER HOURS EMERGENCY                                                                                                                                                                                                                                                                                                                                                                                                                        | Rob- Uncle 0400376222                                                                                                      |                                                                                                                                                               |                                                                                                             |                                                                                                              |
| CONTACT (someone with a bit of                                                                                                                                                                                                                                                                                                                                                                                                               | 1105 CHOIC 0-0007 0222                                                                                                     |                                                                                                                                                               |                                                                                                             |                                                                                                              |
| authority) Name & Phone                                                                                                                                                                                                                                                                                                                                                                                                                      |                                                                                                                            |                                                                                                                                                               |                                                                                                             |                                                                                                              |
| TOTAL GUEST NUMBERS                                                                                                                                                                                                                                                                                                                                                                                                                          | 120                                                                                                                        |                                                                                                                                                               |                                                                                                             |                                                                                                              |
| TOTAL GUESTS STAYING ON SITE                                                                                                                                                                                                                                                                                                                                                                                                                 | 111                                                                                                                        |                                                                                                                                                               |                                                                                                             |                                                                                                              |
|                                                                                                                                                                                                                                                                                                                                                                                                                                              | V                                                                                                                          | VELCOME NIGHT                                                                                                                                                 |                                                                                                             |                                                                                                              |
| LOCATION                                                                                                                                                                                                                                                                                                                                                                                                                                     | Veggie Garden                                                                                                              |                                                                                                                                                               |                                                                                                             |                                                                                                              |
| TIME                                                                                                                                                                                                                                                                                                                                                                                                                                         | 6pm                                                                                                                        |                                                                                                                                                               |                                                                                                             |                                                                                                              |
| DESCRIPTION                                                                                                                                                                                                                                                                                                                                                                                                                                  | Woods Pizza night                                                                                                          |                                                                                                                                                               |                                                                                                             |                                                                                                              |
|                                                                                                                                                                                                                                                                                                                                                                                                                                              |                                                                                                                            |                                                                                                                                                               |                                                                                                             |                                                                                                              |
| PAX                                                                                                                                                                                                                                                                                                                                                                                                                                          | 100                                                                                                                        |                                                                                                                                                               |                                                                                                             |                                                                                                              |
| DIETARIES                                                                                                                                                                                                                                                                                                                                                                                                                                    | 3 x Vego   2x GF   1 x No Nι                                                                                               | ıt                                                                                                                                                            |                                                                                                             |                                                                                                              |
|                                                                                                                                                                                                                                                                                                                                                                                                                                              |                                                                                                                            |                                                                                                                                                               |                                                                                                             |                                                                                                              |
| ANY OTHER VENDORS                                                                                                                                                                                                                                                                                                                                                                                                                            | NA                                                                                                                         |                                                                                                                                                               |                                                                                                             |                                                                                                              |
|                                                                                                                                                                                                                                                                                                                                                                                                                                              |                                                                                                                            |                                                                                                                                                               |                                                                                                             |                                                                                                              |
| AREVOLUIONO TUENVOORO REER                                                                                                                                                                                                                                                                                                                                                                                                                   | <u></u>                                                                                                                    |                                                                                                                                                               |                                                                                                             |                                                                                                              |
| ARE YOU USING THE WOODS BEER BARROW & ESKYS                                                                                                                                                                                                                                                                                                                                                                                                  | Υ                                                                                                                          |                                                                                                                                                               |                                                                                                             |                                                                                                              |
| DO YOU REQUIRE ICE? (we suggest 6                                                                                                                                                                                                                                                                                                                                                                                                            | Y 6 bags                                                                                                                   |                                                                                                                                                               |                                                                                                             |                                                                                                              |
| bags of ice, we sell it for \$5 a bag on                                                                                                                                                                                                                                                                                                                                                                                                     | 1 0 00653                                                                                                                  |                                                                                                                                                               |                                                                                                             |                                                                                                              |
| site)                                                                                                                                                                                                                                                                                                                                                                                                                                        |                                                                                                                            |                                                                                                                                                               |                                                                                                             |                                                                                                              |
| ADDITIONAL STYLING ITEMS                                                                                                                                                                                                                                                                                                                                                                                                                     | NA                                                                                                                         |                                                                                                                                                               |                                                                                                             |                                                                                                              |
|                                                                                                                                                                                                                                                                                                                                                                                                                                              |                                                                                                                            |                                                                                                                                                               |                                                                                                             |                                                                                                              |
|                                                                                                                                                                                                                                                                                                                                                                                                                                              |                                                                                                                            |                                                                                                                                                               |                                                                                                             |                                                                                                              |
| ARE YOU USING THE WOODS                                                                                                                                                                                                                                                                                                                                                                                                                      | Υ                                                                                                                          |                                                                                                                                                               |                                                                                                             |                                                                                                              |
| SPEAKER                                                                                                                                                                                                                                                                                                                                                                                                                                      |                                                                                                                            |                                                                                                                                                               |                                                                                                             |                                                                                                              |
| AFTER PARY HOUSE WELCOME                                                                                                                                                                                                                                                                                                                                                                                                                     | Henhouse                                                                                                                   |                                                                                                                                                               |                                                                                                             |                                                                                                              |
| NIGHT                                                                                                                                                                                                                                                                                                                                                                                                                                        |                                                                                                                            |                                                                                                                                                               |                                                                                                             |                                                                                                              |
|                                                                                                                                                                                                                                                                                                                                                                                                                                              |                                                                                                                            |                                                                                                                                                               |                                                                                                             |                                                                                                              |
|                                                                                                                                                                                                                                                                                                                                                                                                                                              |                                                                                                                            | WEDDING DAY                                                                                                                                                   |                                                                                                             |                                                                                                              |
| YOGA                                                                                                                                                                                                                                                                                                                                                                                                                                         | Υ                                                                                                                          | LOCATION: Chapel                                                                                                                                              | TIME: 8am                                                                                                   |                                                                                                              |
| WHERE IS PARTNER 1 GETTING                                                                                                                                                                                                                                                                                                                                                                                                                   | Jessie Lakehouse                                                                                                           |                                                                                                                                                               |                                                                                                             |                                                                                                              |
| READY?                                                                                                                                                                                                                                                                                                                                                                                                                                       | Maddilandanaa                                                                                                              |                                                                                                                                                               |                                                                                                             |                                                                                                              |
| WHERE IS PARTNER 2 GETTING<br>READY?                                                                                                                                                                                                                                                                                                                                                                                                         | Matt Henhouse                                                                                                              |                                                                                                                                                               |                                                                                                             |                                                                                                              |
| HAVE YOU ADDED AN ADDITIONAL                                                                                                                                                                                                                                                                                                                                                                                                                 | 1.1.4                                                                                                                      |                                                                                                                                                               |                                                                                                             |                                                                                                              |
|                                                                                                                                                                                                                                                                                                                                                                                                                                              | INA                                                                                                                        | TIME: NA                                                                                                                                                      | PAX: NA                                                                                                     | DIETARIES: NA                                                                                                |
|                                                                                                                                                                                                                                                                                                                                                                                                                                              | NA                                                                                                                         | TIME: NA                                                                                                                                                      | PAX: NA                                                                                                     | DIETARIES: NA                                                                                                |
| WOODS BREAKFAST? ARE YOU PROVIDING YOUR OWN                                                                                                                                                                                                                                                                                                                                                                                                  | Y- Self catered                                                                                                            | TIME: NA TIME: 9AM                                                                                                                                            | PAX: NA  LOCATION: Pool pergola                                                                             | DIETARIES: NA                                                                                                |
| WOODS BREAKFAST?                                                                                                                                                                                                                                                                                                                                                                                                                             |                                                                                                                            |                                                                                                                                                               |                                                                                                             | DIETARIES: NA                                                                                                |
| WOODS BREAKFAST?<br>ARE YOU PROVIDING YOUR OWN                                                                                                                                                                                                                                                                                                                                                                                               |                                                                                                                            |                                                                                                                                                               |                                                                                                             | DIETARIES: NA                                                                                                |
| WOODS BREAKFAST? ARE YOU PROVIDING YOUR OWN BREAKFAST FOR YOUR GUESTS? ARE YOU ARRANGING LUNCH FOR YOUR GUESTS?                                                                                                                                                                                                                                                                                                                              | Y- Self catered Y- Self catered                                                                                            | TIME: 9AM TIME: 12pm                                                                                                                                          | LOCATION: Pool pergola                                                                                      | DIETARIES: NA                                                                                                |
| WOODS BREAKFAST? ARE YOU PROVIDING YOUR OWN BREAKFAST FOR YOUR GUESTS? ARE YOU ARRANGING LUNCH FOR YOUR GUESTS? DO YOU REQUIRE ANY ADDITIONAL                                                                                                                                                                                                                                                                                                | Y-Self catered                                                                                                             | TIME: 9AM TIME: 12pm                                                                                                                                          | LOCATION: Pool pergola                                                                                      | DIETARIES: NA                                                                                                |
| WOODS BREAKFAST? ARE YOU PROVIDING YOUR OWN BREAKFAST FOR YOUR GUESTS? ARE YOU ARRANGING LUNCH FOR YOUR GUESTS? DO YOU REQUIRE ANY ADDITIONAL BUGGY PICK UPS PRIOR TO THE                                                                                                                                                                                                                                                                    | Y- Self catered Y- Self catered                                                                                            | TIME: 9AM TIME: 12pm                                                                                                                                          | LOCATION: Pool pergola                                                                                      | DIETARIES: NA                                                                                                |
| WOODS BREAKFAST?  ARE YOU PROVIDING YOUR OWN BREAKFAST FOR YOUR GUESTS?  ARE YOU ARRANGING LUNCH FOR YOUR GUESTS?  DO YOU REQUIRE ANY ADDITIONAL BUGGY PICK UPS PRIOR TO THE CEREMONY- MAYBE AN ELDERY                                                                                                                                                                                                                                       | Y- Self catered Y- Self catered                                                                                            | TIME: 9AM TIME: 12pm                                                                                                                                          | LOCATION: Pool pergola                                                                                      | DIETARIES: NA                                                                                                |
| WOODS BREAKFAST?  ARE YOU PROVIDING YOUR OWN BREAKFAST FOR YOUR GUESTS?  ARE YOU ARRANGING LUNCH FOR YOUR GUESTS?  DO YOU REQUIRE ANY ADDITIONAL BUGGY PICK UPS PRIOR TO THE CEREMONY- MAYBE AN ELDERY GUEST? PLEASE LIST LOCATION &                                                                                                                                                                                                         | Y- Self catered Y- Self catered                                                                                            | TIME: 9AM TIME: 12pm                                                                                                                                          | LOCATION: Pool pergola                                                                                      | DIETARIES: NA                                                                                                |
| WOODS BREAKFAST?  ARE YOU PROVIDING YOUR OWN BREAKFAST FOR YOUR GUESTS?  ARE YOU ARRANGING LUNCH FOR YOUR GUESTS?  DO YOU REQUIRE ANY ADDITIONAL BUGGY PICK UPS PRIOR TO THE CEREMONY- MAYBE AN ELDERY                                                                                                                                                                                                                                       | Y- Self catered Y- Self catered                                                                                            | TIME: 9AM TIME: 12pm owerhouse at 2:15pm                                                                                                                      | LOCATION: Pool pergola                                                                                      | DIETARIES: NA                                                                                                |
| WOODS BREAKFAST?  ARE YOU PROVIDING YOUR OWN BREAKFAST FOR YOUR GUESTS?  ARE YOU ARRANGING LUNCH FOR YOUR GUESTS?  DO YOU REQUIRE ANY ADDITIONAL BUGGY PICK UPS PRIOR TO THE CEREMONY- MAYBE AN ELDERY GUEST? PLEASE LIST LOCATION &                                                                                                                                                                                                         | Y- Self catered Y- Self catered Yes. 1 x Grandma from Flo                                                                  | TIME: 9AM  TIME: 12pm  owerhouse at 2:15pm  CEREMONY                                                                                                          | LOCATION: Pool pergola  LOCATION: Glamping                                                                  | DIETARIES: NA                                                                                                |
| WOODS BREAKFAST?  ARE YOU PROVIDING YOUR OWN BREAKFAST FOR YOUR GUESTS?  ARE YOU ARRANGING LUNCH FOR YOUR GUESTS?  DO YOU REQUIRE ANY ADDITIONAL BUGGY PICK UPS PRIOR TO THE CEREMONY- MAYBE AN ELDERY GUEST? PLEASE LIST LOCATION & TIME.                                                                                                                                                                                                   | Y- Self catered Y- Self catered Yes. 1 x Grandma from Flo                                                                  | TIME: 9AM  TIME: 12pm  owerhouse at 2:15pm  CEREMONY  WHO IS PROVIDING                                                                                        | LOCATION: Pool pergola  LOCATION: Glamping  WHO IS SETTING UP                                               | LOCATION                                                                                                     |
| WOODS BREAKFAST?  ARE YOU PROVIDING YOUR OWN BREAKFAST FOR YOUR GUESTS?  ARE YOU ARRANGING LUNCH FOR YOUR GUESTS?  DO YOU REQUIRE ANY ADDITIONAL BUGGY PICK UPS PRIOR TO THE CEREMONY- MAYBE AN ELDERY GUEST? PLEASE LIST LOCATION & TIME.  CHAIRS (how many, not including                                                                                                                                                                  | Y- Self catered Y- Self catered Yes. 1 x Grandma from Flo                                                                  | TIME: 9AM  TIME: 12pm  owerhouse at 2:15pm  CEREMONY                                                                                                          | LOCATION: Pool pergola  LOCATION: Glamping                                                                  |                                                                                                              |
| WOODS BREAKFAST?  ARE YOU PROVIDING YOUR OWN BREAKFAST FOR YOUR GUESTS?  ARE YOU ARRANGING LUNCH FOR YOUR GUESTS?  DO YOU REQUIRE ANY ADDITIONAL BUGGY PICK UPS PRIOR TO THE CEREMONY- MAYBE AN ELDERY GUEST? PLEASE LIST LOCATION & TIME.                                                                                                                                                                                                   | Y- Self catered Y- Self catered Yes. 1 x Grandma from Flo                                                                  | TIME: 9AM  TIME: 12pm  owerhouse at 2:15pm  CEREMONY  WHO IS PROVIDING                                                                                        | LOCATION: Pool pergola  LOCATION: Glamping  WHO IS SETTING UP                                               | LOCATION                                                                                                     |
| WOODS BREAKFAST?  ARE YOU PROVIDING YOUR OWN BREAKFAST FOR YOUR GUESTS?  ARE YOU ARRANGING LUNCH FOR YOUR GUESTS?  DO YOU REQUIRE ANY ADDITIONAL BUGGY PICK UPS PRIOR TO THE CEREMONY- MAYBE AN ELDERY GUEST? PLEASE LIST LOCATION & TIME.  CHAIRS (how many, not including bridal party who will stand at the front)                                                                                                                        | Y- Self catered Y- Self catered Yes. 1 x Grandma from Flo                                                                  | TIME: 9AM  TIME: 12pm  owerhouse at 2:15pm  CEREMONY  WHO IS PROVIDING  Woods                                                                                 | LOCATION: Pool pergola  LOCATION: Glamping  WHO IS SETTING UP  Woods                                        | LOCATION  Chapel                                                                                             |
| WOODS BREAKFAST?  ARE YOU PROVIDING YOUR OWN BREAKFAST FOR YOUR GUESTS?  ARE YOU ARRANGING LUNCH FOR YOUR GUESTS?  DO YOU REQUIRE ANY ADDITIONAL BUGGY PICK UPS PRIOR TO THE CEREMONY- MAYBE AN ELDERY GUEST? PLEASE LIST LOCATION & TIME.  CHAIRS (how many, not including bridal party who will stand at the front)  ARBOUR                                                                                                                | Y- Self catered Y- Self catered Yes. 1 x Grandma from Flo DETAILS 80. 8 rows of 5 on each side Y 2 plinths                 | TIME: 9AM  TIME: 12pm  owerhouse at 2:15pm  CEREMONY  WHO IS PROVIDING  Woods  Florist                                                                        | LOCATION: Pool pergola  LOCATION: Glamping  WHO IS SETTING UP  Woods  Florist                               | LOCATION  Chapel  In front of mirror                                                                         |
| WOODS BREAKFAST?  ARE YOU PROVIDING YOUR OWN BREAKFAST FOR YOUR GUESTS?  ARE YOU ARRANGING LUNCH FOR YOUR GUESTS?  DO YOU REQUIRE ANY ADDITIONAL BUGGY PICK UPS PRIOR TO THE CEREMONY- MAYBE AN ELDERY GUEST? PLEASE LIST LOCATION & TIME.  CHAIRS (how many, not including bridal party who will stand at the front)                                                                                                                        | Y- Self catered Y- Self catered Yes. 1 x Grandma from Flo                                                                  | TIME: 9AM  TIME: 12pm  owerhouse at 2:15pm  CEREMONY  WHO IS PROVIDING  Woods                                                                                 | LOCATION: Pool pergola  LOCATION: Glamping  WHO IS SETTING UP  Woods                                        | LOCATION  Chapel  In front of mirror In front of mirror & down                                               |
| WOODS BREAKFAST?  ARE YOU PROVIDING YOUR OWN BREAKFAST FOR YOUR GUESTS?  ARE YOU ARRANGING LUNCH FOR YOUR GUESTS?  DO YOU REQUIRE ANY ADDITIONAL BUGGY PICK UPS PRIOR TO THE CEREMONY- MAYBE AN ELDERY GUEST? PLEASE LIST LOCATION & TIME.  CHAIRS (how many, not including bridal party who will stand at the front)  ARBOUR                                                                                                                | Y- Self catered Y- Self catered Yes. 1 x Grandma from Flo DETAILS 80. 8 rows of 5 on each side Y 2 plinths                 | TIME: 9AM  TIME: 12pm  owerhouse at 2:15pm  CEREMONY  WHO IS PROVIDING  Woods  Florist                                                                        | LOCATION: Pool pergola  LOCATION: Glamping  WHO IS SETTING UP  Woods  Florist                               | LOCATION  Chapel  In front of mirror                                                                         |
| WOODS BREAKFAST?  ARE YOU PROVIDING YOUR OWN BREAKFAST FOR YOUR GUESTS?  ARE YOU ARRANGING LUNCH FOR YOUR GUESTS?  DO YOU REQUIRE ANY ADDITIONAL BUGGY PICK UPS PRIOR TO THE CEREMONY- MAYBE AN ELDERY GUEST? PLEASE LIST LOCATION & TIME.  CHAIRS (how many, not including bridal party who will stand at the front)  ARBOUR FLOWERS                                                                                                        | Y- Self catered Y- Self catered Yes. 1 x Grandma from Flo DETAILS 80. 8 rows of 5 on each side Y 2 plinths Y               | TIME: 9AM  TIME: 12pm  Dwerhouse at 2:15pm  CEREMONY  WHO IS PROVIDING  Woods  Florist  Florist                                                               | LOCATION: Pool pergola  LOCATION: Glamping  WHO IS SETTING UP  Woods  Florist  Florist                      | LOCATION  Chapel  In front of mirror In front of mirror & down aisle                                         |
| WOODS BREAKFAST?  ARE YOU PROVIDING YOUR OWN BREAKFAST FOR YOUR GUESTS?  ARE YOU ARRANGING LUNCH FOR YOUR GUESTS?  DO YOU REQUIRE ANY ADDITIONAL BUGGY PICK UPS PRIOR TO THE CEREMONY- MAYBE AN ELDERY GUEST? PLEASE LIST LOCATION & TIME.  CHAIRS (how many, not including bridal party who will stand at the front)  ARBOUR FLOWERS  AISLE (any flowers, petals runners etc?) RUG                                                          | Y- Self catered Y- Self catered Yes. 1 x Grandma from Flo DETAILS 80. 8 rows of 5 on each side Y2 plinths Y Flowers        | TIME: 9AM  TIME: 12pm  Dwerhouse at 2:15pm  CEREMONY  WHO IS PROVIDING  Woods  Florist  Florist  Florist  NA                                                  | LOCATION: Pool pergola  LOCATION: Glamping  WHO IS SETTING UP  Woods  Florist  Florist                      | LOCATION  Chapel  In front of mirror In front of mirror & down aisle                                         |
| WOODS BREAKFAST?  ARE YOU PROVIDING YOUR OWN BREAKFAST FOR YOUR GUESTS?  ARE YOU ARRANGING LUNCH FOR YOUR GUESTS?  DO YOU REQUIRE ANY ADDITIONAL BUGGY PICK UPS PRIOR TO THE CEREMONY- MAYBE AN ELDERY GUEST? PLEASE LIST LOCATION & TIME.  CHAIRS (how many, not including bridal party who will stand at the front)  ARBOUR FLOWERS  AISLE (any flowers, petals runners etc?)                                                              | Y- Self catered Y- Self catered Yes. 1 x Grandma from Flo DETAILS 80. 8 rows of 5 on each side Y2 plinths Y Flowers        | TIME: 9AM  TIME: 12pm  Dwerhouse at 2:15pm  CEREMONY  WHO IS PROVIDING  Woods  Florist  Florist  Florist  NA  Sign from J&M   Easle                           | LOCATION: Pool pergola  LOCATION: Glamping  WHO IS SETTING UP  Woods  Florist Florist Florist               | LOCATION  Chapel  In front of mirror In front of mirror & down aisle Petals and flowers                      |
| WOODS BREAKFAST?  ARE YOU PROVIDING YOUR OWN BREAKFAST FOR YOUR GUESTS?  ARE YOU ARRANGING LUNCH FOR YOUR GUESTS?  DO YOU REQUIRE ANY ADDITIONAL BUGGY PICK UPS PRIOR TO THE CEREMONY- MAYBE AN ELDERY GUEST? PLEASE LIST LOCATION & TIME.  CHAIRS (how many, not including bridal party who will stand at the front)  ARBOUR FLOWERS  AISLE (any flowers, petals runners etc?) RUG SIGNAGE/EASLE                                            | Y- Self catered Y- Self catered Yes. 1 x Grandma from Flo DETAILS 80. 8 rows of 5 on each side Y 2 plinths Y Flowers NA Y  | TIME: 9AM  TIME: 12pm  Dwerhouse at 2:15pm  CEREMONY  WHO IS PROVIDING  Woods  Florist  Florist  Florist  NA  Sign from J&M   Easle from the Woods            | LOCATION: Pool pergola  LOCATION: Glamping  WHO IS SETTING UP  Woods  Florist Florist Florist NA            | LOCATION  Chapel  In front of mirror In front of mirror & down aisle Petals and flowers  NA                  |
| WOODS BREAKFAST?  ARE YOU PROVIDING YOUR OWN BREAKFAST FOR YOUR GUESTS?  ARE YOU ARRANGING LUNCH FOR YOUR GUESTS?  DO YOU REQUIRE ANY ADDITIONAL BUGGY PICK UPS PRIOR TO THE CEREMONY- MAYBE AN ELDERY GUEST? PLEASE LIST LOCATION & TIME.  CHAIRS (how many, not including bridal party who will stand at the front)  ARBOUR FLOWERS  AISLE (any flowers, petals runners etc?) RUG SIGNAGE/EASLE IS YOUR CELEBRANT PROVIDING                | Y- Self catered Y- Self catered Yes. 1 x Grandma from Flo DETAILS 80. 8 rows of 5 on each side Y2 plinths Y Flowers        | TIME: 9AM  TIME: 12pm  Dwerhouse at 2:15pm  CEREMONY  WHO IS PROVIDING  Woods  Florist  Florist  Florist  NA  Sign from J&M   Easle                           | LOCATION: Pool pergola  LOCATION: Glamping  WHO IS SETTING UP  Woods  Florist Florist Florist               | LOCATION  Chapel  In front of mirror In front of mirror & down aisle Petals and flowers                      |
| WOODS BREAKFAST?  ARE YOU PROVIDING YOUR OWN BREAKFAST FOR YOUR GUESTS?  ARE YOU ARRANGING LUNCH FOR YOUR GUESTS?  DO YOU REQUIRE ANY ADDITIONAL BUGGY PICK UPS PRIOR TO THE CEREMONY- MAYBE AN ELDERY GUEST? PLEASE LIST LOCATION & TIME.  CHAIRS (how many, not including bridal party who will stand at the front)  ARBOUR FLOWERS  AISLE (any flowers, petals runners etc?) RUG SIGNAGE/EASLE  IS YOUR CELEBRANT PROVIDING THEIR OWN PA? | Y- Self catered Y- Self catered Yes. 1 x Grandma from Flo  DETAILS 80. 8 rows of 5 on each side Y 2 plinths Y Flowers NA Y | TIME: 9AM  TIME: 12pm  Dwerhouse at 2:15pm  CEREMONY  WHO IS PROVIDING  Woods  Florist  Florist  Florist  NA  Sign from J&M   Easle from the Woods  Celebrant | LOCATION: Pool pergola  LOCATION: Glamping  WHO IS SETTING UP  Woods  Florist Florist Florist NA  Celebrant | LOCATION  Chapel  In front of mirror In front of mirror & down aisle Petals and flowers  NA  Front of chapel |
| WOODS BREAKFAST?  ARE YOU PROVIDING YOUR OWN BREAKFAST FOR YOUR GUESTS?  ARE YOU ARRANGING LUNCH FOR YOUR GUESTS?  DO YOU REQUIRE ANY ADDITIONAL BUGGY PICK UPS PRIOR TO THE CEREMONY- MAYBE AN ELDERY GUEST? PLEASE LIST LOCATION & TIME.  CHAIRS (how many, not including bridal party who will stand at the front)  ARBOUR FLOWERS  AISLE (any flowers, petals runners etc?) RUG SIGNAGE/EASLE IS YOUR CELEBRANT PROVIDING                | Y- Self catered Y- Self catered Yes. 1 x Grandma from Flo DETAILS 80. 8 rows of 5 on each side Y 2 plinths Y Flowers NA Y  | TIME: 9AM  TIME: 12pm  Dwerhouse at 2:15pm  CEREMONY  WHO IS PROVIDING  Woods  Florist  Florist  Florist  NA  Sign from J&M   Easle from the Woods            | LOCATION: Pool pergola  LOCATION: Glamping  WHO IS SETTING UP  Woods  Florist Florist Florist NA            | LOCATION  Chapel  In front of mirror In front of mirror & down aisle Petals and flowers  NA                  |